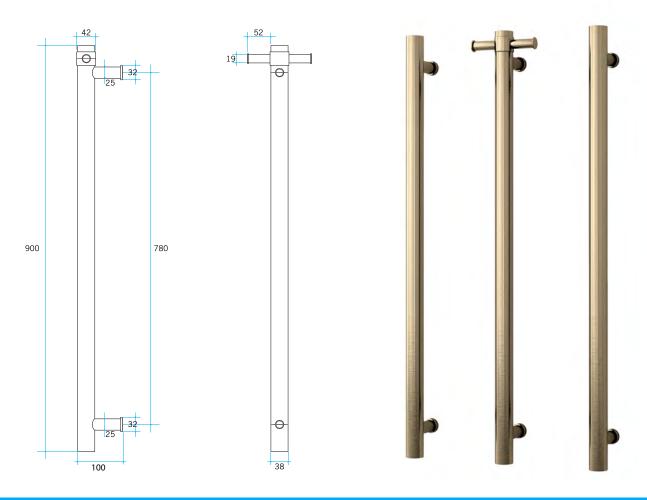

## **Thermorail Towel Rails 12V**

| Stock Code | Finish        | Size (mm)          | Output (W) | No. of Bars |
|------------|---------------|--------------------|------------|-------------|
| VS900HBB   | Brushed Brass | W142 x H900 x D100 | 30 Watts   | 1           |